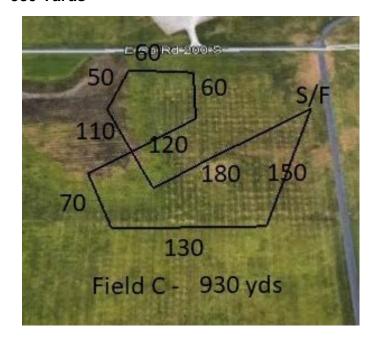

# **COURSE PLANS**

Field A - 972 Yards

Field B - 953 Yards

Field C - 930 Yards