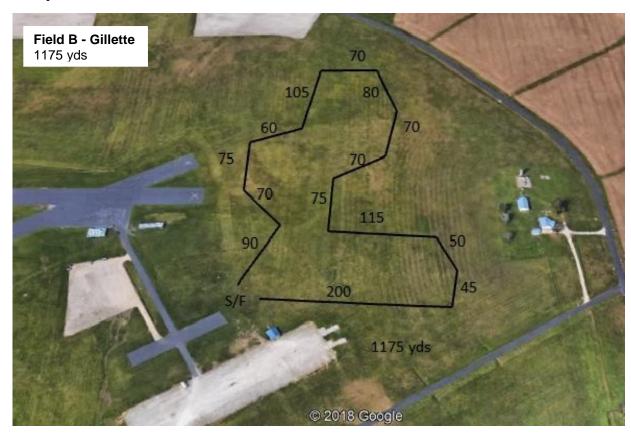

te Map



# **COURSE PLANS**

# **Field Conditions**

The fields are well-groomed grassy fields that used by model airplane enthusiasts from with to fly their planes. The area is very expansive and there are no obvious sight lines on any of the three fields being used for the II. Exhibitors should make sure that their dogs are in good condition when running on these fields; the courses are long and there is topography.

Individuals entering and using the AMA facilities and/or grounds do so at their own risk. The AMA shall not be liable for any claims for bodily injury to themselves or their dogs or property damage arising out of or related to the use of the International Aeromodeling Center.

Field A - 972 Yards



Field B - 953 Yards



Field C - 930 Yards



# Gillette Cup - 1175 Yards



# **Best in International Invitational – 1240 Yards**



# OFFICIAL AMERICAN SIGHTHOUND FIELD ASSOCIATION ENTRY FORM 42nd ASFA International Invitational

Saturday, October 26, 2019

Entry: \$29 first dog; \$26 each additional entry from same household & owner
All entries close Friday, October 4, 2019, 5 pm eastern time
\$10 for Bench, \$10 per pair Kennel and Breeder (fill out separate form)
Make checks payable to **Muncie II** in U.S. funds and mail to:
Leslie Reeve, FTS, 8402 N Washington Blvd, Indianapolis, IN 46240
The Field Secretary cannot accept conditional, unsigned, incomplete or unpaid

Fee Paid

"clean" trial requirement.

entries; please check your completed entry carefully. Call Name: Breed: Registered Name of Hound: Stake: Additional Stakes ☐ Kennel ☐ Breeder ☐ Bench □ Ope