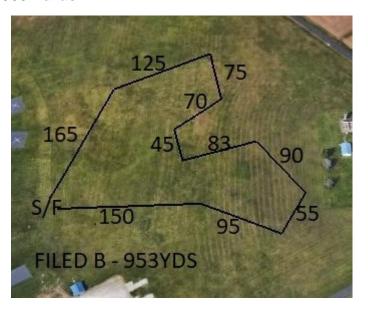

-5218 24/7 vet

# International Aeromodeling Center Site Map



# **COURSE PLANS**

# **Field Conditions**

The fields are well-groomed grassy fields that used by model airplane enthusiasts from with to fly their planes. The area is very expansive and there are no obvious sight lines on any of the three fields being used for the II. Exhibitors should make sure that their dogs are in good condition when running on these fields; the courses are long and there is topography.

Individuals entering and using the AMA facilities and/or grounds do so at their own risk. The AMA shall not be liable for any claims for bodily injury to themselves or their dogs or property damage arising out of or related to the use of the International Aeromodeling Center.

Field A - 972 Yards



Field B - 953 Yards



Field C - 930 Yards



# Gillette Cup - 1175 Yards



# **Best in International Invitational – 1240 Yards**



# OFFICIAL AMERICAN SIGHTHOUND FIELD ASSOCIATION ENTRY FORM 42nd ASFA International Invitational

Saturday, October 26, 2019

Entry: \$29 first dog; \$26 each additional entry from same household & owner
All entries close Friday, October 4, 2019, 5 pm eastern time
\$10 for Bench, \$10 per pair Kennel and Breeder (fill out separate form)
Make checks payable to **Muncie II** in U.S. funds and mail to:
Leslie Reeve, FTS, 8402 N Washington Blvd, Indianapolis, IN 46240
The Field Secretary cannot accept conditional, unsigned, incomplete or unpaid

Fee Paid

"clean" trial requirement.

entries; please check your completed entry carefully. Call Name: Breed: Registered Name of Hound: Sta