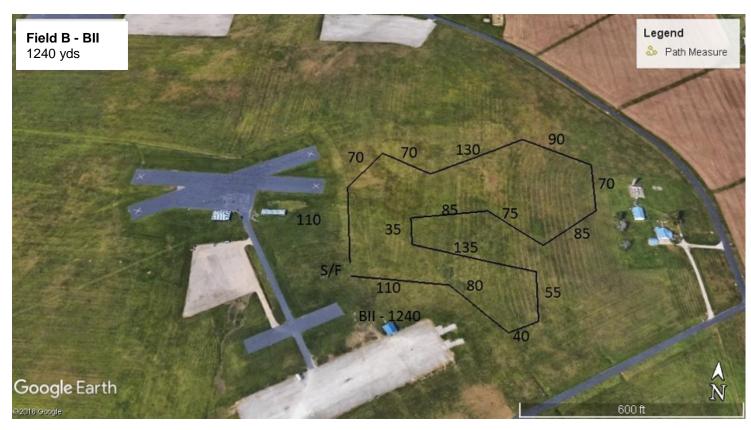

fields are well-groomed grassy fields that used by model airplane enthusiasts from with to fly their planes. The area is very expansive and there are no obvious sight lines on any of the three fields being used for the II. Exhibitors should make sure that their dogs are in good condition when running on these fields; the courses are long and there is topography.

Individuals entering and using the AMA facilities and/or grounds do so at their own risk. The AMA shall not be liable for any claims for bodily injury to themselves or their dogs or property damage arising out of or related to the use of the International Aeromodeling Center.

Field A - 972 Yards



Field B - 953 Yards



Field C - 930 Yards



# Gillette Cup - 1175 Yards



# **Best in International Invitational – 1240 Yards**



# OFFICIAL AMERICAN SIGHTHOUND FIELD ASSOCIATION ENTRY FORM 42nd ASFA International Invitational

Saturday, October 26, 2019

Entry: \$29 first dog; \$26 each additional entry from same household & owner
All entries close Friday, October 4, 2019, 5 pm eastern time
\$10 for Bench, \$10 per pair Kennel and Breeder (fill out separate form)
Make checks payable to **Muncie II** in U.S. funds and mail to:
Leslie Reeve, FTS, 8402 N Washington Blvd, Indianapolis, IN 46240
The Field Secretary cannot accept conditional, unsigned, incomplete or unpaid

Fee Paid

"clean" trial requirement.

entries; please check your completed entry carefully. Call Name: Breed: Registered Name of Hound: Stake: Additional Stakes ☐ Kennel ☐ Breeder ☐ Bench □ Open □ FCH □ Veteran □ Single □ Limited Registration Number: