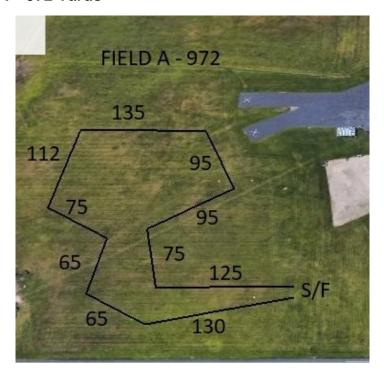

erson IN Phone: 765-649-5218 24/7 vet

# International Aeromodeling Center Site Map



# **COURSE PLANS**

# **Field Conditions**

The fields are well-groomed grassy fields that used by model airplane enthusiasts from with to fly their planes. The area is very expansive and there are no obvious sight lines on any of the three fields being used for the II. Exhibitors should make sure that their dogs are in good condition when running on these fields; the courses are long and there is topography.

Individuals entering and using the AMA facilities and/or grounds do so at their own risk. The AMA shall not be liable for any claims for bodily injury to themselves or their dogs or property damage arising out of or related to the use of the International Aeromodeling Center.

Field A - 972 Yards



Field B - 953 Yards



Field C - 930 Yards



# Gillette Cup - 1175 Yards



# **Best in International Invitational – 1240 Yards**



# OFFICIAL AMERICAN SIGHTHOUND FIELD ASSOCIATION ENTRY FORM 42nd ASFA International Invitational

Saturday, October 26, 2019

Entry: \$29 first dog; \$26 each additional entry from same household & owner
All entries close Friday, October 4, 2019, 5 pm eastern time
\$10 for Bench, \$10 per pair Kennel and Breeder (fill out separate form)
Make checks payable to **Muncie II** in U.S. funds and mail to:
Leslie Reeve, FTS, 8402 N Washington Blvd, Indianapolis, IN 46240
The Field Secretary cannot accept conditional, unsigned, incomplete or unpaid

Fee Paid

"clean" trial requirement.

entries; please check your completed entry carefully. Call Name: Breed: Regist