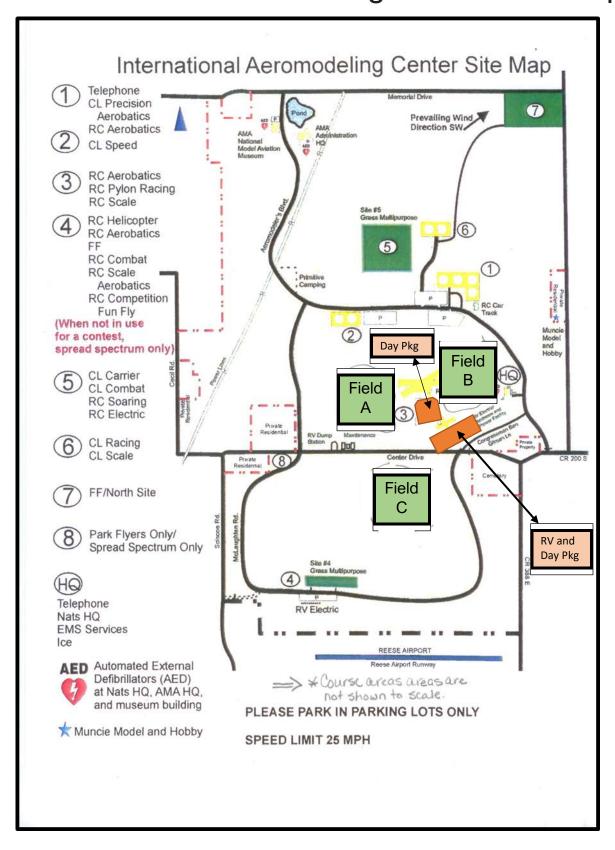

# International Aeromodeling Center Site Map

# **COURSE PLANS**

# **Field Conditions**

The fields are well-groomed grassy fields that used by model airplane enthusiasts from with to fly their planes. The area is very expansive and there are no obvious sight lines on any of the three fields being used for the II. Exhibitors should make sure that their dogs are in good condition when running on these fields; the courses are long and there is topography.

Individuals entering and using the AMA facilities and/or grounds do so at their own risk. The AMA shall not be liable for any claims for bodily injury to themselves or their dogs or property damage arising out of or related to the use of the International Aeromodeling Center.

Field A - 972 Yards

Field B - 953 Yards

Field C - 930 Yards